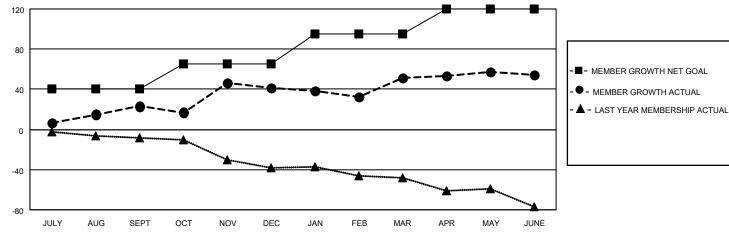

#### GOALS AND ACTUAL MEMBERS CUMULATIVE

| DROPPED CLUBS: 2 |     | 38 CLUBS OF 48 ADDED 1 OR<br>MORE NEW MEMBERS | GENDER DISTRIBUTION       |              |     |
|------------------|-----|-----------------------------------------------|---------------------------|--------------|-----|
|                  |     | MORE NEW MEMBERS                              | MALE 1,115 (71.           |              | •   |
|                  |     |                                               | FEMALE                    | 449 (28.71%) |     |
| DROPPED MEMBERS  |     |                                               | NON BINARY                | 0 (0.00%)    |     |
|                  |     |                                               | PREFER NOT TO ANSWER      | 0 (0.00%)    |     |
| DECEASED         | 20  |                                               |                           | , ,          |     |
| CLUB CANCELLED   | 0   | CLICK HERE FOR CUMULATIVE                     | TOTAL FAMILY UNIT MEMBERS | 3            | 347 |
| OTHER            | 130 | MEMBERSHIP DATA                               |                           |              |     |
| TOTAL            | 150 |                                               | FAMILY MEMBERS PAYING HA  | LF DUES      | 178 |
|                  |     |                                               |                           |              |     |